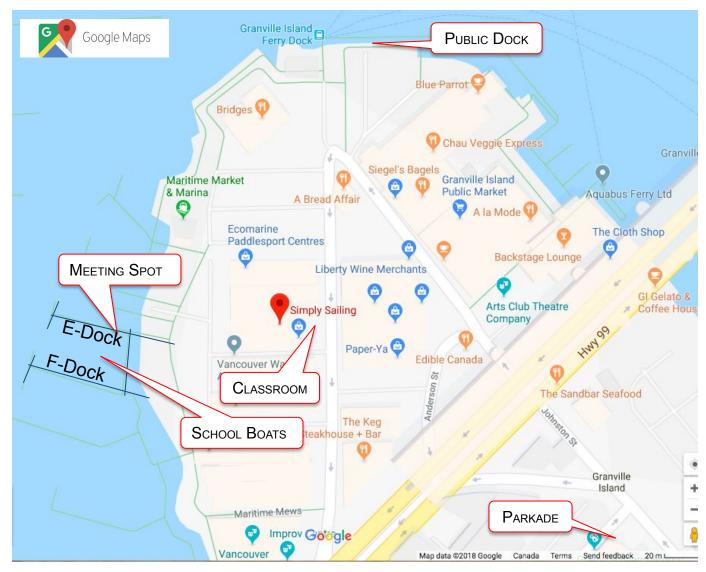

Unit 200 1650 Duranleau St Vancouver BC V6H 3S4

> 604-612-0189 call or text

Classroom 2nd Floor Double doors between Hammock Shop and yellow Make Store awning

**Dock Courses** Meet on E dock under Simply Sailing Sign

## **Overnight Parking Granville Island**

Only at underground **Parkade** on Old Bridge Street, near the Broom Shop, just before Ocean Concrete

Pay by physical ticket station, not app